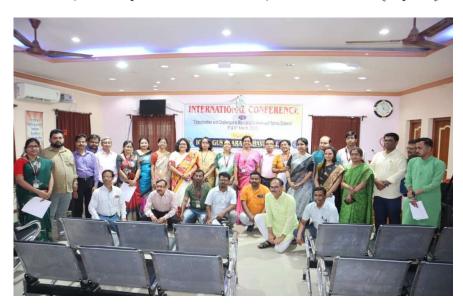

### INTERNATIONAL SYMPOSIUM

# REFLECTIONS ON ENGLISH LITERATURE AND ITS CULTURAL DIVERSITIES

Organized by Department of English Gushkara Mahavidyalaya

Venue - Seminar Hall

Date: 2nd December, 2019, 10.00 AM

Email Idmdhasanujjaman 100@gmail.com Phone No- 9064740522

## International Symposium

# "Reflections on English Literature and its Cultural Diversities"

Venue: Seminar Hall, Gushkara Mahavidyalaya