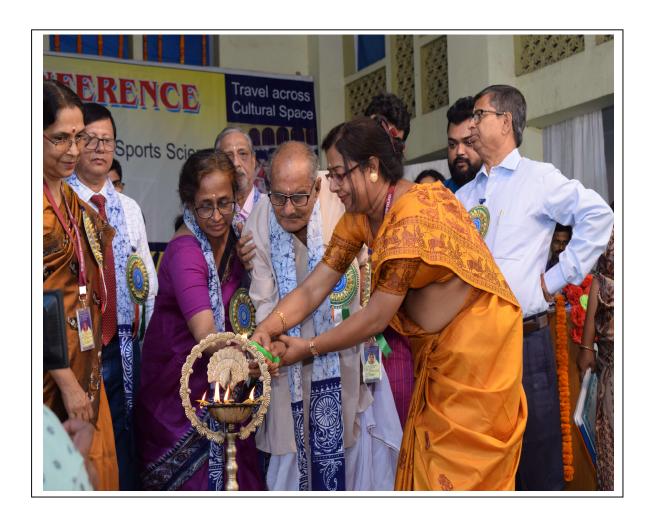

### INTERNATIONAL SYMPOSIUM

# REFLECTIONS ON ENGLISH LITERATURE AND ITS CULTURAL DIVERSITIES

Organized by Department of English Gushkara Mahavidyalaya

Venue - Seminar Hall

Date: 2nd December, 2019, 10.00 AM

Email Idmdhasanujjaman 100@gmail.com Phone No- 9064740522

## International Symposium

# "Reflections on English Literature and its Cultural Diversities"

Venue: Seminar Hall, Gushkara Mahavidyalaya