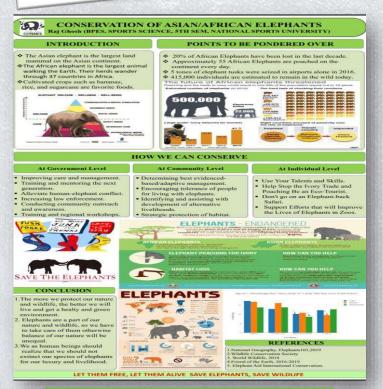

### INTERNATIONAL SYMPOSIUM

# REFLECTIONS ON ENGLISH LITERATURE AND ITS CULTURAL DIVERSITIES

Organized by Department of English Gushkara Mahavidyalaya

Venue - Seminar Hall

Date: 2nd December, 2019, 10.00 AM

Email Idmdhasanujjaman 100@gmail.com Phone No- 9064740522