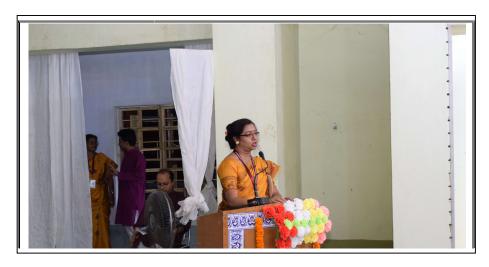

### INTERNATIONAL SYMPOSIUM

# REFLECTIONS ON ENGLISH LITERATURE AND ITS CULTURAL DIVERSITIES

Organized by Department of English Gushkara Mahavidyalaya

Venue - Seminar Hall

Date: 2nd December, 2019, 10.00 AM

Email Idmdhasanujjaman 100@gmail.com Phone No- 9064740522

## International Symposium

# "Reflections on English Literature and its Cultural Diversities"

Venue: Seminar Hall, Gushkara Mahavidyalaya