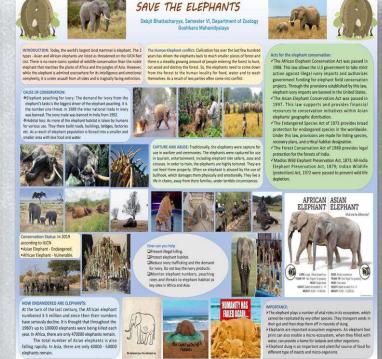

### INTERNATIONAL SYMPOSIUM

# REFLECTIONS ON ENGLISH LITERATURE AND ITS CULTURAL DIVERSITIES

Organized by Department of English Gushkara Mahavidyalaya

Venue - Seminar Hall

Date: 2nd December, 2019, 10.00 AM

Email Idmdhasanujjaman 100@gmail.com Phone No- 9064740522