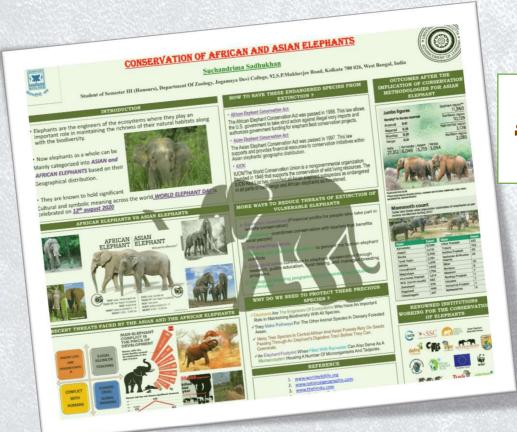

### INTERNATIONAL SYMPOSIUM

# REFLECTIONS ON ENGLISH LITERATURE AND ITS CULTURAL DIVERSITIES

Organized by Department of English Gushkara Mahavidyalaya

Venue - Seminar Hall

Date: 2nd December, 2019, 10.00 AM

Email Idmdhasanujjaman 100@gmail.com Phone No- 9064740522