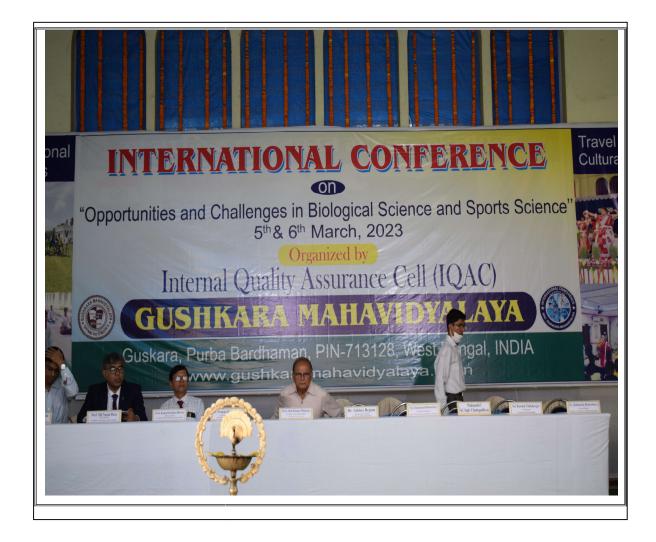

|





## 6<sup>™</sup> MARCH 2023: FIRST HALF

#### **Invited Lecture**

Date: 6<sup>th</sup> March,2023 Chairperson: Prof. Rabindranath Bhattacharya Coordinated by Dr. Biswajit Mitra & Dr. Tamali Neogi Time: 10.30 am (IST) – 11.30 am (IST)

| Chairperson: <b>Prof. Rabindranath Bhattacharya</b>          | Invited Lecture      | <b>Prof. Sudip Sundar Das</b><br>Dept. of Physical Education,<br>Jadavpur University, India |
|--------------------------------------------------------------|----------------------|---------------------------------------------------------------------------------------------|
| Coordinated by<br>Dr. BiswajitMitra<br>&<br>Dr. Tamali Neogi | Venue:<br>SeminarHal | <b>Prof. Soumen Bhattacharjee</b> Dept. of Botany, The University of Burdwan, India         |





#### Technical Sessions-I (Biological Science)

#### Date: 6<sup>th</sup>March,2023

#### Time: 11.45amISTto1.30pmIST

#### Chairperson: Prof. Dipak Kumar Mondal

## Coordinated by Poulomi Roy; Tech. Assist. Kunal Murmu

Venue: Seminar Hall

| Sl. No. | Abstract Id                                                                                                                                                                                        | Content                                                                                                                                                                       | Author(s)                                                                                                                           |
|---------|------------------------